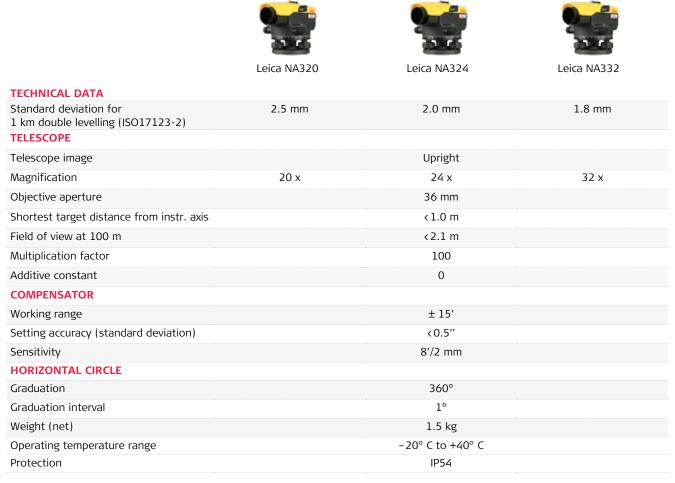

on your site, Leica Geosystems and the Leica NA300 Series are your trusted partners for accurate measurements every time.

## UNIQUE. ACCURATE. SIMPLE.

- Distinctive design and proven technology, inside and out
- Leica Geosystems understands construction and provides levels for all needs
- Protected shape for increased ergonomic handling while ensuring the highest quality results
- Simple handling for quick and accurate measurements



## **KEY BENEFITS**

- Quick and easy measurements
- Unique design and highest quality of results for levelling needs
- Manufactured for the most rugged sites and the harshest conditions
- Expert knowledge of Leica Geosystems with more than 270 service centres worldwide
- Unbeaten service offering



- when it has to be **right** 



## Leica NA300 Series





PROTECT is subject to Leica Geosystems' international manufacturer warranty and the general terms and conditions for PROTECT. For more information visit www.leica-geosystems.com/protect

Leica Geosystems offers a wide variety of construction instruments for your everyday use. Contact your local Leica Geosystems dealer for more information on our solutions.



**Digital Levels** 



Construction Lasers

\_\_\_\_\_\_



**Pipe Lasers** 



**Cable Locators** 

Illustrations, descriptions and technical data are not binding. All rights reserved. Printed in Switzerland – Copyright Leica Geosystems AG, Heerbrugg, Switzerland, 2016. 843989en – 01.16 – INT

Leica Geosystems AG Heerbrugg, Switzerland www.leica-geosystems.com