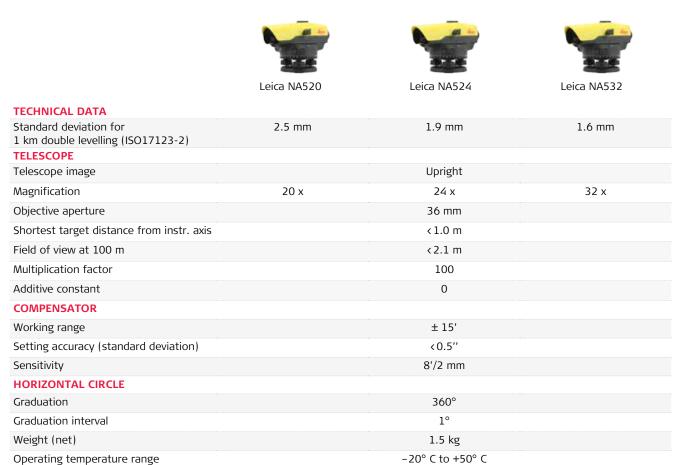

## Leica NA500 Series

# Engineered by experts for professionals



your terms, on your site, Leica Geosystems and the Leica NA500 Series are your trusted partners for accurate measurements every time.

#### UNIQUE. FOCUSED. PROTECTED.

- Distinctive design and proven technology, not only on the outside
- Leica Geosystems understands construction and provides levels for all needs
- Expert knowledge and outstanding warranty you can count on - worldwide

#### **KEY BENEFITS**

- Quick and easy measurements
- Unique design and highest quality of results for levelling needs
- Manufactured for the most rugged sites and the harshest
- Expert knowledge of Leica Geosystems with over 260 service centres worldwide
- Top-notch warranty





### Leica NA500 Series





PROTECT is subject to Leica Geosystems' international manufacturer warranty and the general terms and conditions for PROTECT. For more information visit www.leica-geosystems.com/protect

Leica Geosystems offers a wide variety of construction instruments for your everyday use. Contact your local Leica Geosystems dealer for more information on our solutions.









**Digital Levels** 

**Construction Lasers** 

\_\_\_\_\_

**Pipe Lasers** 

**Cable Locators** 

Illustrations, descriptions and technical data are not binding. All rights reserved. Printed in Switzerland – Copyright Leica Geosystems AG, Heerbrugg, Switzerland, 2016. 843050en – 01.16 – INT